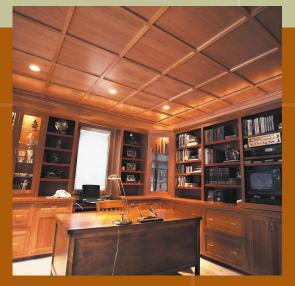

### Introducing Fifth Wall Designs

Fifth Wall Designs specializes in unique handcrafted solid wood ceilings. Each project is custom-designed to fit the room below, perfectly matching décor, space and design. Intense attention to every detail includes hand-picked lumber, carefully supervised staining and finishing, and top craftsman installation to guarantee the highest quality possible.

### Specializing in

Home Offices, Libraries, Dens, Living and Dining Rooms Corporate Offices, Boardrooms and Conference Rooms Basements, Kitchens