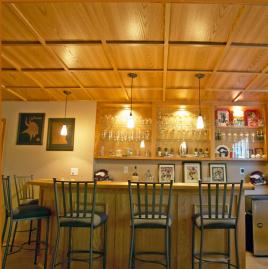

### Introducing Fifth Wall Designs

Fifth Wall Designs specializes in unique handcrafted solid wood ceilings. Each project is custom-designed to fit the room below, perfectly matching décor, space and design. Intense attention to every detail includes hand-picked lumber, carefully supervised staining and finishing, and top craftsman installation to guarantee the highest quality possible.

### Specializing in

Home Offices, Libraries, Dens, Living and Dining Rooms Corporate Offices, Boardrooms and Conference Rooms Basements, Kitchens