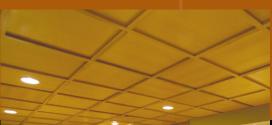

### **PROFILES:**

Some of the options available: Chamfering Edges chamfered, Rounded Edges, Inlaid Ceiling, Coffered Profiles The panels can also be flush mounted through a full reveal.

PARAMETERS FOR GRID: Width:  ${}^{3}/{}^{4}$ " to 4+" Height:  ${}^{3}/{}^{8}$ " to 1 1/4" PARAMETERS FOR PANELS: Width: 6" to 48" Height: 6" to 48"