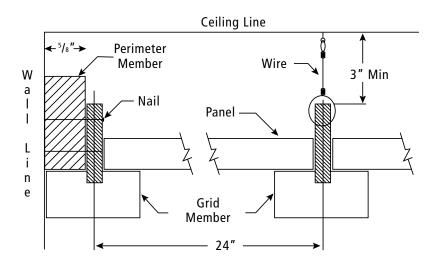

### **PROFILES:**

Some of the options available: Chamfering Edges chamfered, Rounded Edges, Inlaid Ceiling, Coffered Profiles The panels can also be flush mounted through a full reveal.

PARAMETERS FOR GRID: Width:  ${}^{3}/{}^{4}$ " to 4+" Height:  ${}^{3}/{}^{8}$ " to 1 1/4" PARAMETERS FOR PANELS: Width: 6" to 48" Height: 6" to 48"

PARAMETERS FOR REVEAL ON PANELS: Reveal: Flush to Full Height of Grid Reveal