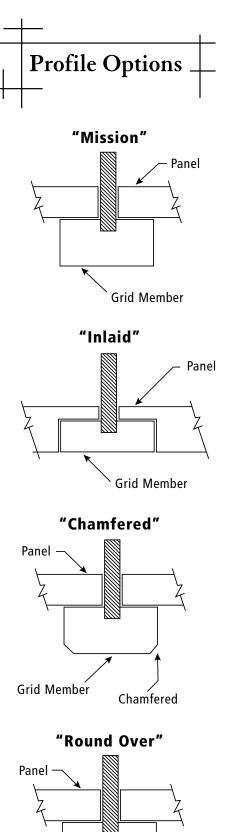

### **PROFILES:**

Some of the options available: Chamfering Edges chamfered, Rounded Edges, Inlaid Ceiling, Coffered Profiles The panels can also be flush mounted through a full reveal.

PARAMETERS FOR GRID: Width:  ${}^{3}/{}^{4}$ " to 4+" Height:  ${}^{3}/{}^{8}$ " to 1 1/4" PARAMETERS FOR PANELS: Width: 6" to 48" Height: 6" to 48"