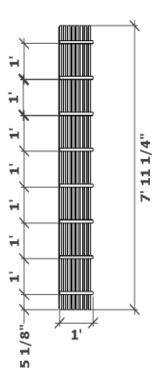

## Grille Ceiling System- # 5W-G225-8 Blades: 2 1/4" D x 95 1/4" L x 3/4" Thick Overall Panel Dimensions: 12" W x 95 1/4"x 3" H

Wood Backer Board- Black
12" On Center Connected to 15/16"
Heavy Duty Grid System or Decking
via Screw

2 1/4" Blades with 3/4" Spacing

## **Panel Details**

• Wood Species: See Wood Options

• Lengths: Standard= 95 1/4" -119 1/4" or

**Custom Lengths Available** 

• Fire Rating Class A or Class C

• Cores: Particle Board , MDF or Solid Wood